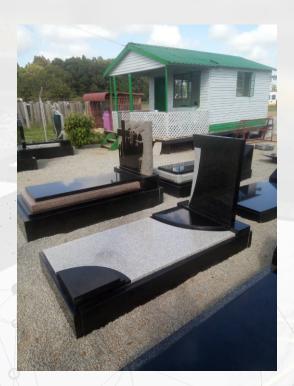

#### **TOMB STONES**

Granite make an exceptional material for use in Headstones and memorials, due to its superior durability, classic aesthetic and versatility. The benefit of choosing granite for memorial headstones include the fact that, they last, it is a stone with unique aesthetic appeal, its a versatile material for etching, sandblasting and engraving, its ease to maintain, that is if it accumulates bird droppings, hard water, lichens, moss, or sap, it is easy to clean and restore.