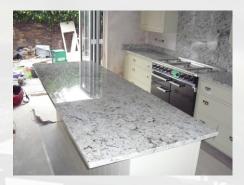

#### KITCHEN TOPS

Granite Kitchen Tops take a high quality kitchen to the next level visually and often become the centrepiece of the room. It is a natural stone that is both heat and scratch resistant. Whoever coined the phrase 'hard as rock' might have very well have been thinking of granite. Formed over millions of years from compressed molten rock under the Earth's surface, granite is extremely hard and durable. When used for Kitchen tops, its far superior to marble, synthetic and laminate, its also better-looking and has a luminous dimensional quality when polished.

#### **COUNTERS**

Granite counter tops makes your home stylish and welcoming for both family members and invited guest. The advantages of adding granite to your counters include, points like;

Granites counters add value to your kitchen, they are durable, for it is an earth friendly material that also retains its natural look. They resist bacteria and dirt because the surfaces are sealed with granites counter top is not porous, meaning things will not soak into it, your kitchen is less likely to be plagued by dirt, bacteria and other grime commonly found of counter tops and in kitchens. Granite counters outlast other materials and they are not a much of a purchase but an investment.