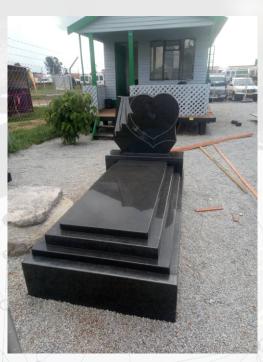

#### **TOMB STONES**

Granite make an exceptional material for use in Headstones and memorials, due to its superior durability, classic aesthetic and versatility. The benefit of choosing granite for memorial headstones include the fact that, they last, it is a stone with unique aesthetic appeal, its a versatile material for etching, sandblasting and engraving, its ease to maintain, that is if it accumulates bird droppings, hard water, lichens, moss, or sap, it is easy to clean and restore.