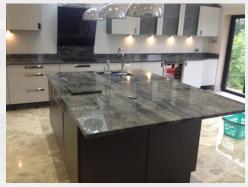

#### **COUNTERS**

Granite counter tops makes your home stylish and welcoming for both family members and invited guest. The advantages of adding granite to your counters include, points like;

Granites counters add value to your kitchen, they are durable, for it is an earth friendly material that also retains its natural look. They resist bacteria and dirt because the surfaces are sealed with granites counter top is not porous, meaning things will not soak into it, your kitchen is less likely to be plagued by dirt, bacteria and other grime commonly found of counter tops and in kitchens. Granite counters outlast other materials and they are not a much of a purchase but an investment.