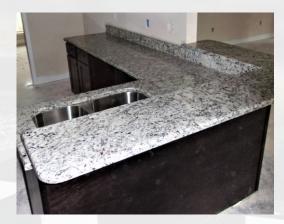

#### KITCHEN TOPS

Granite Kitchen Tops take a high quality kitchen to the next level visually and often become the centrepiece of the room. It is a natural stone that is both heat and scratch resistant. Whoever coined the phrase 'hard as rock' might have very well have been thinking of granite. Formed over millions of years from compressed molten rock under the Earth's surface, granite is extremely hard and durable. When used for Kitchen tops, its far superior to marble, synthetic and laminate, its also better-looking and has a luminous dimensional quality when polished.

#### **COUNTERS**

Granite counter tops makes your home stylish and welcoming for both family members and invited guest. The advantages of adding granite to your counters include, points like;

Granites counters add value to your kitchen, they are durable, for it is an earth friendly material that also retains its natural look. They resist bacteria and dirt because the surfaces are sealed with granites counter top is not porous, meaning things will not soak into it, your kitchen is less likely to be plagued by dirt, bacteria and other grime commonly found of counter tops and in kitchens. Granite counters outlast other materials and they are not a much of a purchase but an investment.